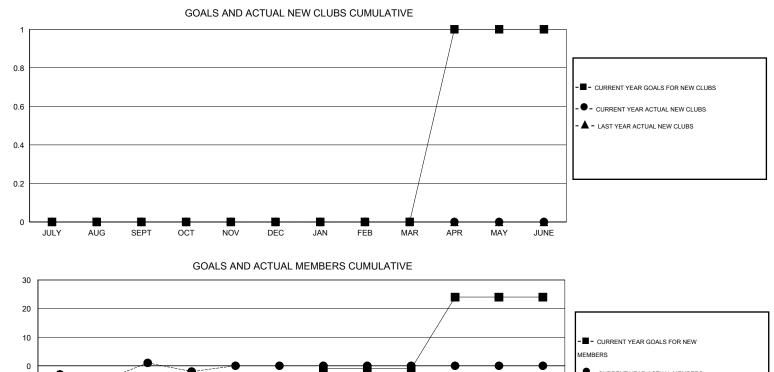

## GMT: Cindy Gregg

| -             |                  | Clubs             |                  |                  | Members               |                    |                                     |                    |                  |  |
|---------------|------------------|-------------------|------------------|------------------|-----------------------|--------------------|-------------------------------------|--------------------|------------------|--|
|               | RESU             | LTS FOR 2015-2016 | i                |                  | RESULTS FOR 2015-2016 |                    |                                     |                    |                  |  |
| QUARTER       | NEW CLUB<br>GOAL | NEW CLUBS         | DROPPED<br>CLUBS | NET<br>GAIN/LOSS | QUARTER               | NEW MEMBER<br>GOAL | CHARTER AND<br>NEW MEMBERS<br>ADDED | DROPPED<br>MEMBERS | NET<br>GAIN/LOSS |  |
| JULY/AUG/SEPT | 0                | 0                 | 0                | 0                | JULY/AUG/SEPT         | -20                | 18                                  | 17                 | 1                |  |
| OCT/NOV/DEC   | 0                | 0                 | 0                | 0                | OCT/NOV/DEC           | 0                  | 3                                   | 6                  | -3               |  |
| JAN/FEB/MAR   | 0                | 0                 | 0                | 0                | JAN/FEB/MAR           | 19                 | 0                                   | 0                  | 0                |  |
| APR/MAY/JUNE  | 1                | 0                 | 0                | 0                | APR/MAY/JUNE          | 25                 | 0                                   | 0                  | 0                |  |